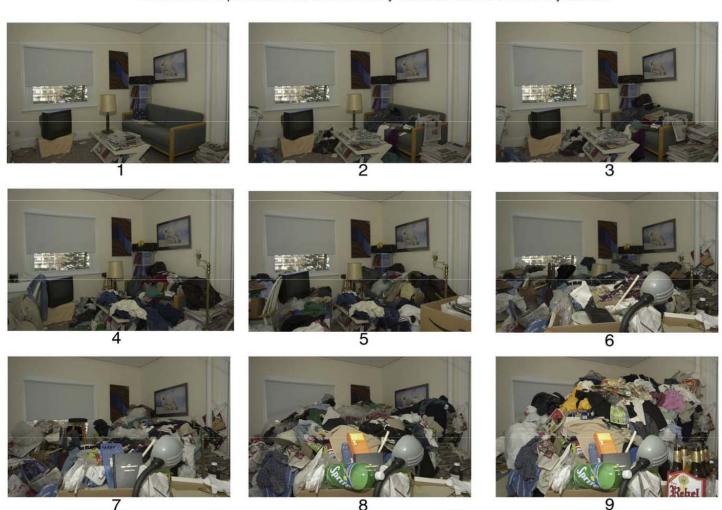

## **Clutter Image Rating: Living Room**

Please select the photo below that most accurately reflects the amount of clutter in your room.