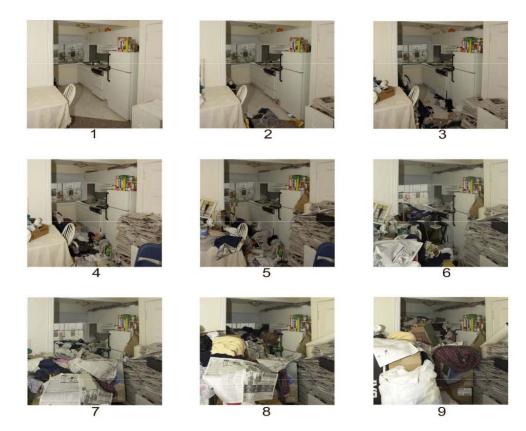

## **Clutter Image Rating Scale: Kitchen**

Please select the photo below that most accurately reflects the amount of clutter in your room.