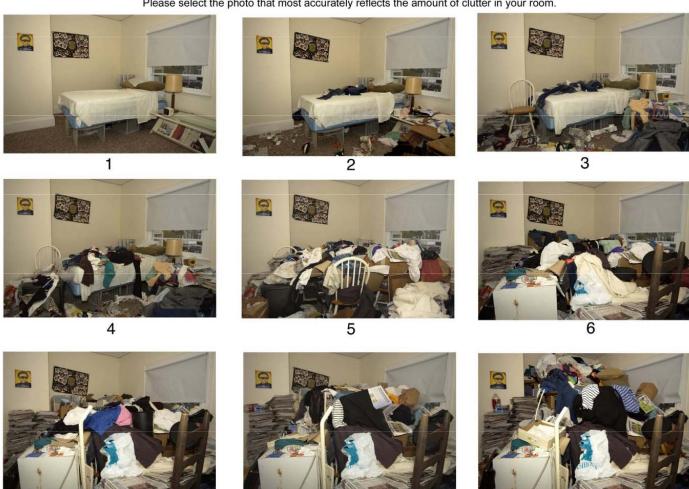

## Clutter Image Rating: Bedroom Please select the photo that most accurately reflects the amount of clutter in your room.